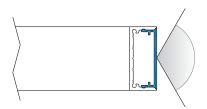

| Driver 24V                        |
| Voltage               | 24V - 220/240V driver included | Voltage / frequency                  | ref. datasheet                    |
| Wattage               | 70W                            | Wattage                              | ref. datasheet                    |
| Lumen                 | 4700lm                         | Dimming / addressable                | 1%-100% DALI DT 6, DSI, switchDIM |
| Color Temperature (K) | 3000K CRI90+                   | Other                                |                                   |
| Lamp life             | -                              |                                      |                                   |

15

. . . .



# Specification description

#### Measures





.IN Inward light option



.OT Outward light option

# Metal Finishings:



. . . . . . . . . . . . .

. . . . . . . . . . . . . . . . .