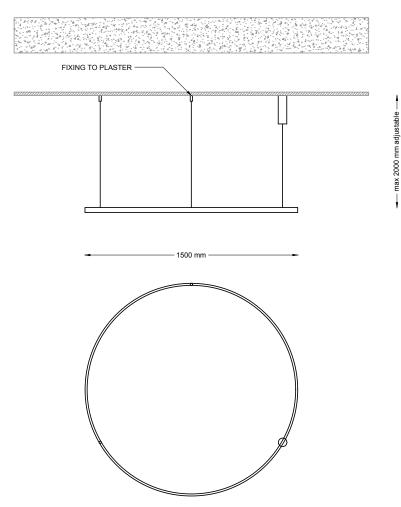

| Switch (Table, Floor only)      | -                                                                  |
|---------------------------------|--------------------------------------------------------------------|
| Flex color (Table, Floor only)  | transparent                                                        |
| Flex lenght (Table, Floor only) | -                                                                  |
| Physical dimensions             | D. 1500 mm x Section H. 35 mm x W.<br>mm + 2000 mm adjustable wire |