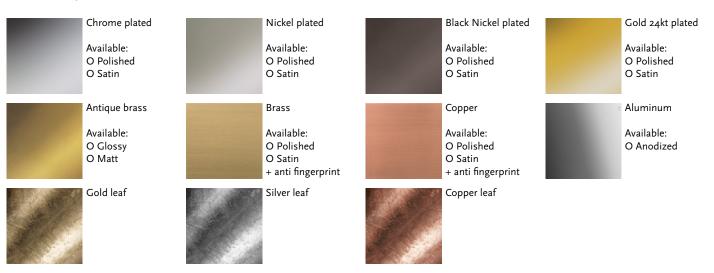

# Metal Finishings:

. . . . . . . . . . . . .

. . . . . . . . . . . . . . . . .