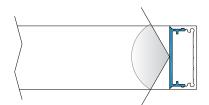

| Driver 24V                        |
| Voltage               | 24V - 220/240V driver included | Voltage / frequency                  | ref. datasheet                    |
| Wattage               | 70W                            | Wattage                              | ref. datasheet                    |
| Lumen                 | 4700lm                         | Dimming / addressable                | 1%-100% DALI DT 6, DSI, switchDIM |
| Color Temperature (K) | 3000K CRI90+                   | Other                                |                                   |
| Lamp life             | -                              |                                      |                                   |

15

. . . .



# Specification description

#### Measures





.IN Inward light option



.OT Outward light option

# Metal Finishings:



. . . . . . . . . . . . .

. . . . . . . . . . . . . . . . .