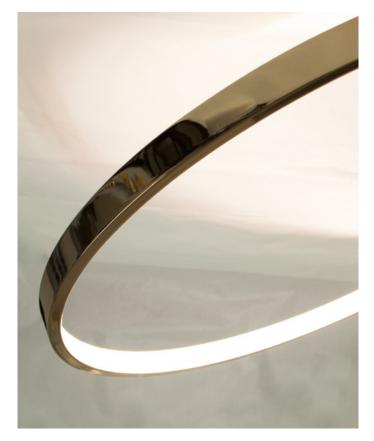

# Lighting fixture description

Degree of protection IP/IK

Color / finish

Metal: aluminum, gold 24kt plated or different galvanic finishing Diffuser: inward or outward PMMA diffuser, flat milky or microprismatic

IP20

Shade (Glass, Fabric only)